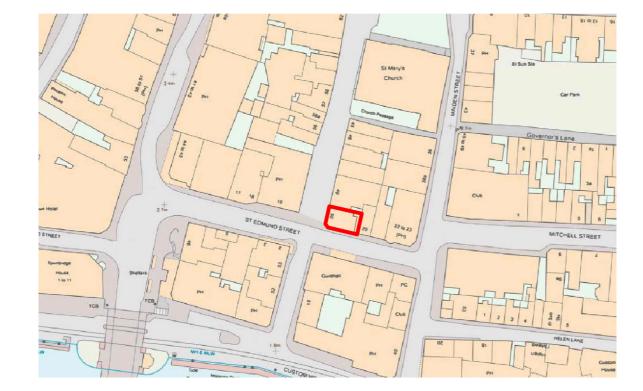

Location Plan

Appendix 1 location plan

### Planning

Cafe Interior 50 St Marys Street Weymouth

# Location Plan As Existing

| PROJECT REF: |             |
|--------------|-------------|
| PP 001       | /           |
| DRAWING NO:  | REVISION    |
| August 2023  | 1:1250 @ A3 |
| DATE         | SCALE       |
| CM           | ME          |
| DRAWN BY     | CHECKED BY  |